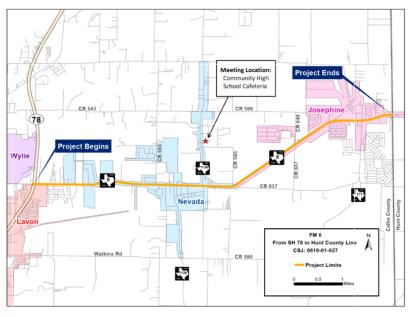

# Farm-to-Market (FM) 6 From State Highway (SH 78) to Hunt County Line CSJ: 0619-01-027

## **In-Person Public Meeting (Open House)**

Thursday, October 20, 2022 5:30 PM to 7:30 PM

Community High School Cafeteria: 440 N FM 1138, Nevada, TX 75173