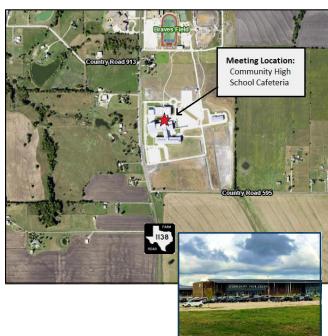

## **In-Person Public Meeting (Open House)**

Thursday, October 20, 2022 5:30 PM to 7:30 PM

Community High School Cafeteria: 440 N FM 1138, Nevada, TX 75173

#### **DIRECTIONS TO THE IN-PERSON PUBLIC MEETING**

Directions from South: Head North on FM 1138 from FM 6 and Community H.S. will be on your right. Directions from North: Head South on FM 1138 from CR 596 and Community H.S. will be on your left.